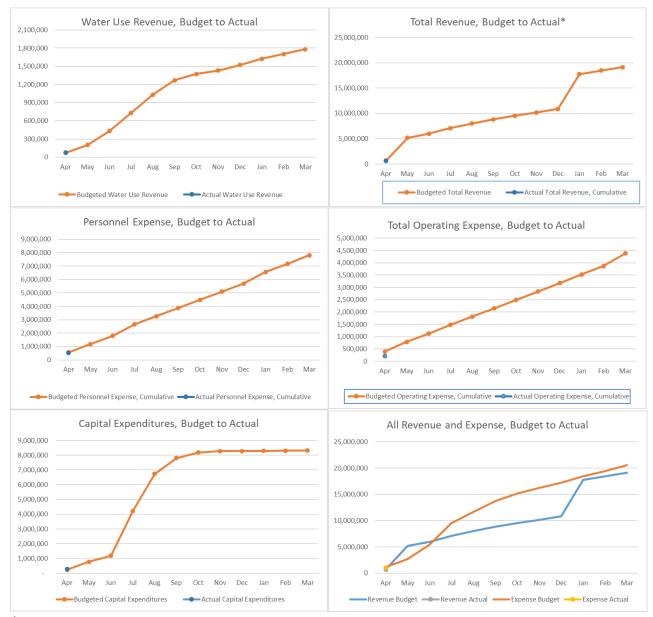

Payroll                       | \$264,323          |
| Employer Paid Taxes               | \$5,711            |
| Employer Paid 401a                | \$73 <i>,</i> 942  |
| Employer Paid 457b Match          | \$6,972            |
| Employee Paid 457b Contributions  | \$36 <i>,</i> 469  |
| Other Employer Paid Benefits      | \$103,544*         |
| *Includes Worker's Comp for Jan-N | 1ar 2024           |

*Finance Department Report May 2024* 

### **Graphs and Tables**

Details on capital expenditures are listed in Table A, operation expenses in Table B, utility bill aging in Table C, and cash balance projection in Table D, followed by a summary of the District's investment portfolio including the monthly report of transactions. Summary graphs of revenue and expenses are presented below.



<sup>\*</sup> Total revenue excludes the change in market value of the District investment portfolio

*Finance Department Report May 2024* 

### **Financial Reports**

#### **Table A Capital Project Management**

| Capital Project Summary                     |     |                |                            |                              |                              |
|---------------------------------------------|-----|----------------|----------------------------|------------------------------|------------------------------|
| Fiscal Year: 2025                           |     |                |                            |                              |                              |
| Spending through April 2024                 |     |                |                            |