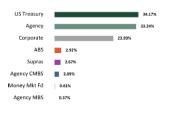

| 8,440,743.74                    | 8,445,914.55                   |
| Book Value         | 8,235,140.11                    | 8,244,009.10                   |
| Cost Value         | 8,202,167.45                    | 8,207,379.86                   |
|                    |                                 |                                |

### 

| United States                   | 34.17% |
|---------------------------------|--------|
| Federal Home Loan Banks         | 14.81% |
| Farm Credit System              | 10.41% |
| FNMA                            | 6.25%  |
| Northern Trust Corporation      | 3.01%  |
| Caterpillar Inc.                | 2.82%  |
| Inter-American Development Bank | 2.67%  |
| Honda Motor Co., Ltd.           | 2.56%  |

Credit Quality

#### Sector Allocation



#### Maturity Distribution

Account Summary



#### Performance Review

| Total Rate of Return    | 1M      | 3M      | YTD     | 1YR     | 2YRS | 3YRS | 5YRS | 10YRS | Since Inception<br>(02/01/23) |
|-------------------------|---------|---------|---------|---------|------|------|------|-------|-------------------------------|
| MCWD Long Term Reserves | (1.26%) | (1.60%) | (1.24%) | 0.90%   |      |      |      |       | 2.32%                         |
| Benchmark Return*       | (1.27%) | (1.87%) | (1.58%) | (0.20%) |      |      |      |       | 0.80%                         |

. values as

2,071,115.77

2,085,306.22

2,157,441.32

2.087.817.81

14,190.45

6,974.77

0.00

#### PORTFOLIO SUMMARY

MCWD LADWP Settlement Fund | Account #10992 | As of April 30, 2024

| Portfolio Character