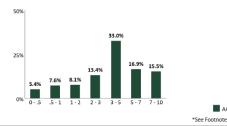

45,914.55                   |
| Book Value         | 8,235,140.11                    | 8,244,009.10                   |
| Cost Value         | 8,202,167.45                    | 8,207,379.86                   |
|                    |                                 |                                |

### 

| United States                   | 34.17% |
|---------------------------------|--------|
| Federal Home Loan Banks         | 14.81% |
| Farm Credit System              | 10.41% |
| FNMA                            | 6.25%  |
| Northern Trust Corporation      | 3.01%  |
| Caterpillar Inc.                | 2.82%  |
| Inter-American Development Bank | 2.67%  |
| Honda Motor Co., Ltd.           | 2.56%  |

Credit Quality

#### Sector Allocation



#### Maturity Distribution

Account Summary



#### Performance Review

| Total Rate of Return    | 1M      | 3M      | YTD     | 1YR     | 2YRS | 3YRS | 5YRS | 10YRS | Since Inception<br>(02/01/23) |
|-------------------------|---------|---------|---------|---------|------|------|------|-------|-------------------------------|
| MCWD Long Term Reserves | (1.26%) | (1.60%) | (1.24%) | 0.90%   |      |      |      |       | 2.32%                         |
| Benchmark Return*       | (1.27%) | (1.87%) | (1.58%) | (0.20%) |      |      |      |       | 0.80%                         |

. values as

2,071,115.77

2,085,306.22

2,157,441.32

2.087.817.81

14,190.45

6,974.77

0.00

#### PORTFOLIO SUMMARY

MCWD LADWP Settlement Fund | Account #10992 | As of April 30, 2024

| Portfolio Characteristics |       |
|---------------------------|-