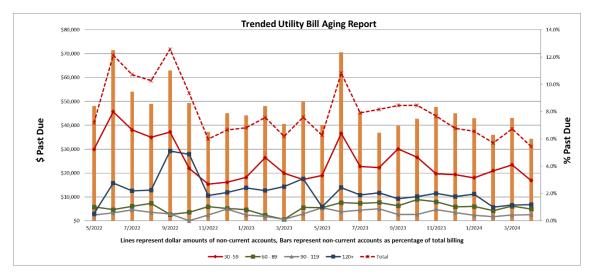

-59,293    | 0         | -426,089    |
| Deferred Inflow         |                         |           |            | -350,000   |           | -1,750,000  |
| Non-current Liabilities | 0                       | 0         | 0          | 0          | 0         | -764,542    |
| Assets - Liabilities    | 1,067,675               | 2,660,943 | 1,210,026  | 8,756,722  | 2,150,732 | 111,255,735 |
| Target Fund Balance     | 1,030,000               | 2,540,000 | 835,000    | 1,030,000  | 2,150,000 | 21,891,000  |
| Available Fund Balance  | 1,075,742               | 2,650,178 | 646,519    | 840,212    | 2,150,732 | 34,088,913  |
| Over/(Under)            | 45,742                  | 110,178   | -188,481   | -189,788   | 732       | 12,197,913  |

#### **Table D Trended Utility Bill Aging Report**



The total amount past due is \$31,092 as of April 30, 2024.

*Finance Department Report May 2024* 

The District's reserve funds have been separated into a multi-layer investment strategy to match the liquidity needs of operations and capital projects while maximizing the opportunity for interest earnings. The chart below illustrates the allocation, from most liquid to least liquid, and the projected balance through the end of the fiscal year.

| FY 2025                                                                          | Apr        | May        | Jun        | Jul        | Aug        | Sep        | Oct        | Nov        | Dec        | Jan        | Feb        | Ma         |
|----------------------------------------------------------------------------------|------------|-----------