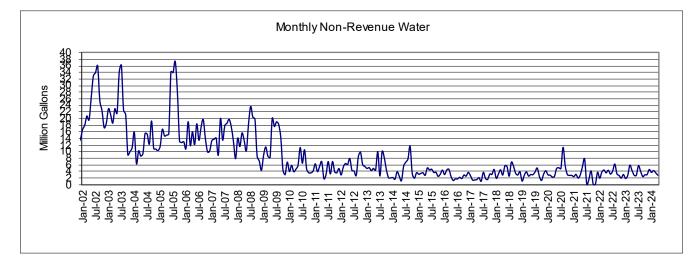

- **B-1** Operations Department Report
- B-2 Maintenance Department Report
- B-3 Finance Department Report
- B-4 Engineering Department Report

- **B-5** Information Services Report
- B-6 Personnel Services Report
- B-7 Regulatory Support Services Report
- B-8 General Manager's Report