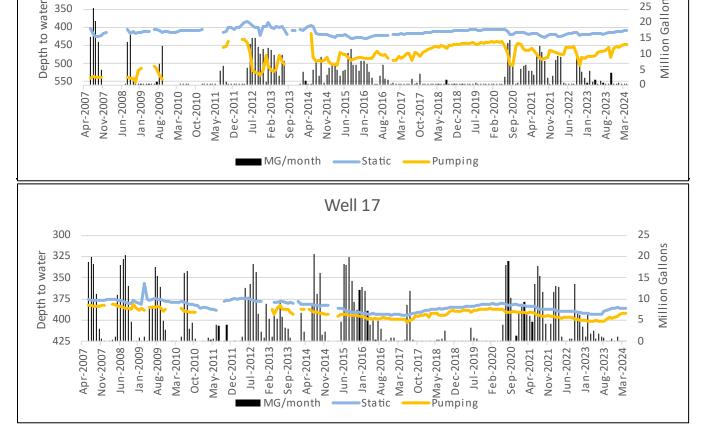

- **B-1** Operations Department Report
- B-2 Maintenance Department Report
- B-3 Finance Department Report
- B-4 Engineering Department Report

- **B-5** Information Services Report
- B-6 Personnel Services Report
- B-7 Regulatory Support Services Report
- B-8 General Manager's Report