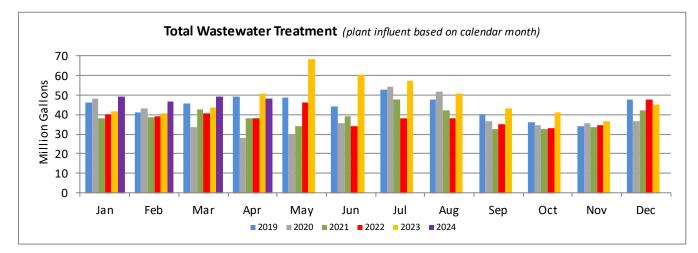

- **B-1** Operations Department Report
- B-2 Maintenance Department Report
- B-3 Finance Department Report
- B-4 Engineering Department Report

- **B-5** Information Services Report
- B-6 Personnel Services Report
- B-7 Regulatory Support Services Report
- B-8 General Manager's Report