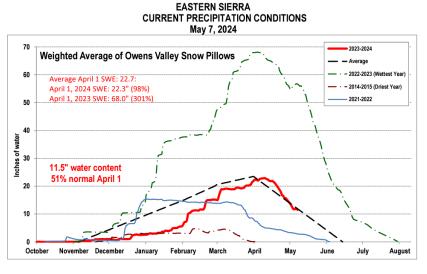

## **Current Business**

**C-1** Discuss and Consider Approving a One-time Sponsorship of \$25,000 to "Clean Up The Lake (501(c)3" to Support Litter Removal and Aquatic Invasive Species Survey for Lake Mary