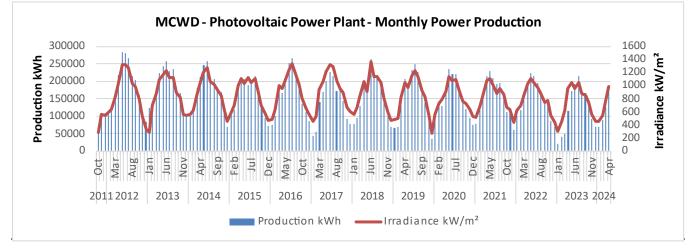

od shows a total of 2.72 million gallons of non-revenue water. The annual non-revenue water for 2023 was 7% and well under the 10% AWWA standard.



### Wastewater – Treatment & Flow

### • Wastewater Treatment

Wastewater treatment samples have met all compliance requirements for the month.

#### Wastewater Flows

The total volume of wastewater treated during the month of April was 48.047 million gallons. This results in an average of 1.6 million gallons per day of wastewater flow.



### **Operations Department Report**

### Photovoltaic Power Plant Operations & Total District Electrical Usage

### • Solar plant production

The total kilowatt hours of energy produced for the month of April was 186,110 kWh. The irradiance and production were 3% and 61% more respectively than April 2023.



### • Total electrical energy use

Monthly energy usage chart for the past 15 years through March 2024. The chart below includes kWh data for all meters except for Well 17 due to an error in accounting by SCE. Well 17's account was mistakenly closed by SCE in May 2022. SCE continued to supply power to the site without billing for the electricity. Therefore, the electricity costs for Well 17 from May 2022 through December 2023 are not reflected in the chart. The LMTP billing data has not been updated for February and March of this year. The SCE data will likely be updated in the coming months.



Maintenance Department Report

May 2024

### **Report Summary**

Maintenance Divisions are focusing on preventive maintenance and planning for summer repair projects.

#### Solar Power Plant Main