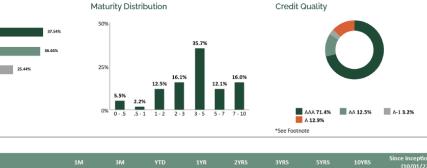

| Benchmark Return*       | (1.27%) | (1.87%) | (1.58%) | (0.20%) |      |      |      |       | 0.80%                         |

. values as

2,071,115.77

2,085,306.22

2,157,441.32

2.087.817.81

14,190.45

6,974.77

0.00

#### PORTFOLIO SUMMARY

MCWD LADWP Settlement Fund | Account #10992 | As of April 30, 2024

| Portfolio Characteristics |       |
|---------------------------|-------|
| Average Modified Duration | 3.57  |
| Average Coupon            | 3.13% |
| Average Purchase YTM      | 4.44% |
| Average Market YTM        | 4.98% |
| Average Quality           | AA    |
| Average Final Maturity    | 4.13  |
| Average Life              | 4.13  |

### Cost Value 2,065,586.85

Account Summary

Market Value

Accrued Interest Total Market Value

Income Earned

Cont/WD

Book Value

Par



1.37%

(0.20%)

2,041,659.29

2,059,710.94

2,161,902.09

2.091.511.05

2,068,675.72

18,051.65

8,304.39

0.00

 Performance Review

 Total Rate of Return
 1M
 3M
 YTD

 MCWD LADWP Settlement Fund
 (1.23%)
 (1.57%)
 (1.20%)

(1.27%)

(1.87%)

(1.58%)

Benchmark Return\*

Sector Allocation

US Treasury

Agency

Corporate

Cash 0.029

0.57%

Money Mkt Fd

2.74%

2.27%

#### CHANDLER ASSET MANAGEMENT

A 18.0%

| Top Issuers                 |        |
|-----------------------------|--------|
| United States               | 37.54% |
| Farm Credit System          | 19.81% |
| Federal Home Loan Banks     | 13.25% |
| JPMorgan Chase & Co.        | 4.23%  |
| Morgan Stanley              | 2.19%  |
| BlackRock, Inc.             | 2.16%  |
| PACCAR Inc                  | 2.15%  |
| Bank of America