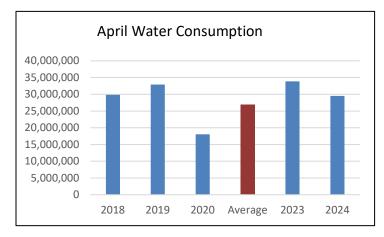

## **Current Business**

**C-1** Discuss and Consider Approving a One-time Sponsorship of \$25,000 to "Clean Up The Lake (501(c)3" to Support Litter Removal and Aquatic Invasive Species Survey for Lake Mary