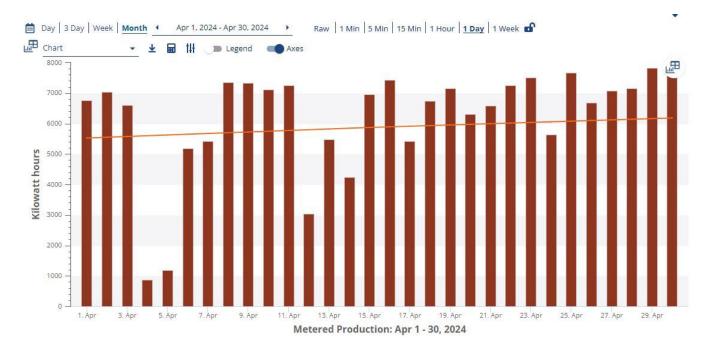

ccount was mistakenly closed by SCE in May 2022. SCE continued to supply power to the site without billing for the electricity. Therefore, the electricity costs for Well 17 from May 2022 through December 2023 are not reflected in the chart. The LMTP billing data has not been updated for February and March of this year. The SCE data will likely be updated in the coming months.



Maintenance Department Report

May 2024

### **Report Summary**

Maintenance Divisions are focusing on preventive maintenance and planning for summer repair projects.

#### Solar Power Plant Maintenance

The solar array is working well, and production is meeting our expectations. Maintenance teams have replaced the Sun Tracker on array #1. Over the past 30 days the system produced 191 Mwh of the expected 182 Mwh.



#### Wastewater Treatment Plant and Recycled Water Maintenance

The Plant Maintenance team has made several repairs and upgrades around the treatment plant.

- Replaced wire run to Sludge pump #1 in the gallery.
- Installed a welding outlet in the EQ building for an upcoming project.
- Completed troubleshooting a communication issue with the screw press and SCADA system.

#### **Surface Water Treatment Plant and Related Facilities Maintenance**

Lake Mary remains our primary source of water. All systems in the surface water treatment plant are functioning as expected.

Maintenance Department Report May 2024

### **Groundwater Treatment and Related Facilities Maintenance**

The groundwater plants are operated monthly to ensure that they remain in a state of readiness. These plants are con