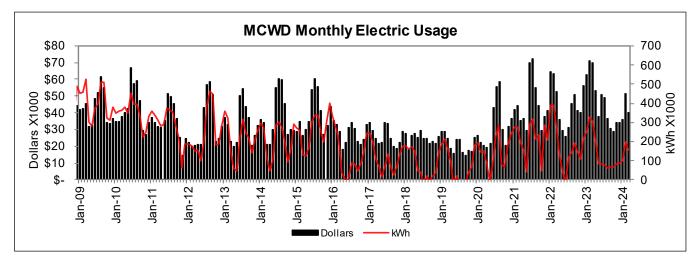

### • Solar plant production

The total kilowatt hours of energy produced for the month of April was 186,110 kWh. The irradiance and production were 3% and 61% more respectively than April 2023.



### • Total electrical energy use

Monthly energy usage chart for the past 15 years through March 2024. The chart below includes kWh data for all meters except for Well 17 due to an error in accounting by SCE. Well 17's account was mistakenly closed by SCE in May 2022. SCE continued to supply power to the site without billing for the electricity. Therefore, the electricity costs for Well 17 from May 2022 through December 2023 are not reflected in the chart. The LMTP billing data has not been updated for February and March of this year. The SCE data will likely be updated in the coming months.



Maintenance Department Report

May 2024

### **Report Summary**

Maintenance Divisions are focusing on preventive maintenance and planning for summer repair projects.

#### Solar Power Plant Maintenance

The solar array is working well, and production is meeting our expectations. Maintenance teams have replaced the Sun Tracker on array #1. Over the past 30 days the system produced 191 Mwh of the expected 182 Mwh.



#### Wastewater Treatment Plant and Recycled Water Maintenance

The Plant Maintenance team has made several repairs and upgrades around the treatment plant.

- Replaced wire run to Sludge pump #1 in the gallery.
- Installed a welding outlet in the EQ building for an upcoming project.
- Completed troubleshooting a communication issue with the screw press and SCADA system.

###