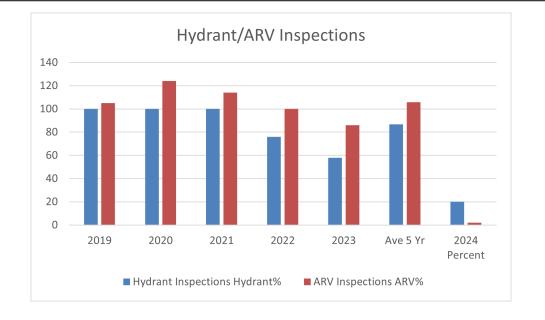

ssful in locating the curb stop feeding the leaking lateral and have turned it off. The short-term solution for providing this unit with water was to install a jumper in the crawl space of the neighboring unit. Both units are being supplied with metered water currently and we are working on a long-term solution to replace these very deep service laterals.

Other notable events include:

- Replaced one failed water meter and performed 6 AMI system repairs.
- Replaced a broken meter pit and repaired a leak on Alexander Lane.
- Responded to 8 customer service calls.
- The District Office R450 collector failed and has been sent out for repairs.
- 937 of the total 3,828 AMI system meters are now running with 900Mhz radios.



Agenda Item: B-2 05-16-2024

Maintenance Department Report May 2024



#### Wastewater Collection System Operations & Maintenance

A plumbing contractor reported a partially blocked lateral. After investigation it was found that the CIP liner installed in 2022 had shifted. This is the first time we have had this unusual issue with this type of repair. The installation contractor was contacted and immediately responded with a team to address the issue. The contractor will return next month to install permanent repairs to the liner under warranty. The crews have since been sent out to video inspect all of the work installed that year to verify there are no other issues that need to be addressed.



Maintenance Department Report

May 2024

### Special Projects/Programs

#### **In-House Construction Projects**

- Replacement of galvanized water laterals will re