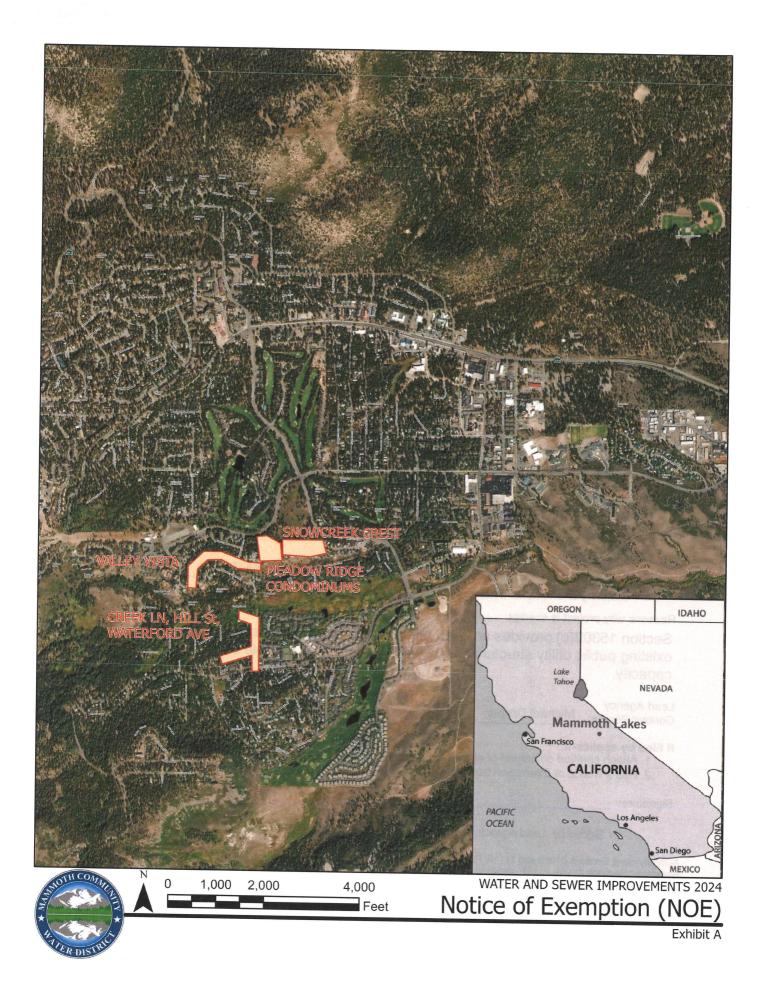

A-5 Adopt Resolution No. 05-16-24-14 Confirming Collection and Requesting Inclusion of Unsecured Delinquent Rates, Charges, and Penalties for Water and/or Sewer Service on the Mono County Tax Roll for the Forthcoming Fiscal Year in the Same Manner as the District's General Taxes
 A-6 Approve Notices of Exemption (NOEs) for the 2024 Capital Projects