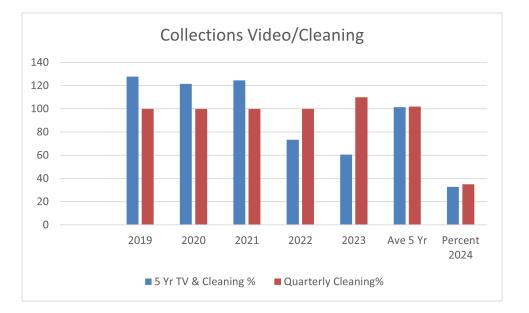

for repairs.
- 937 of the total 3,828 AMI system meters are now running with 900Mhz radios.



Agenda Item: B-2 05-16-2024

Maintenance Department Report May 2024



#### Wastewater Collection System Operations & Maintenance

A plumbing contractor reported a partially blocked lateral. After investigation it was found that the CIP liner installed in 2022 had shifted. This is the first time we have had this unusual issue with this type of repair. The installation contractor was contacted and immediately responded with a team to address the issue. The contractor will return next month to install permanent repairs to the liner under warranty. The crews have since been sent out to video inspect all of the work installed that year to verify there are no other issues that need to be addressed.



Maintenance Department Report

May 2024

### Special Projects/Programs

#### **In-House Construction Projects**

- Replacement of galvanized water laterals will resume with meter pit upgrades in various locations this summer.
- We are currently recruiting for temporary summer construction crew employees.
- Identifying manhole frame and cover replacement locations to be repaired this summer by both full time and temporary crews.
- Identifying areas of the collection system that need repairs prior to the slip lining work this summer.
- Summer crews will work with full time maintenance teams to install The Parcel Relief Main in the coming months.

#### **Contracted Improvements**

• All the slip lining and grout contract work has been identified for this summer's improvement projects. We wi