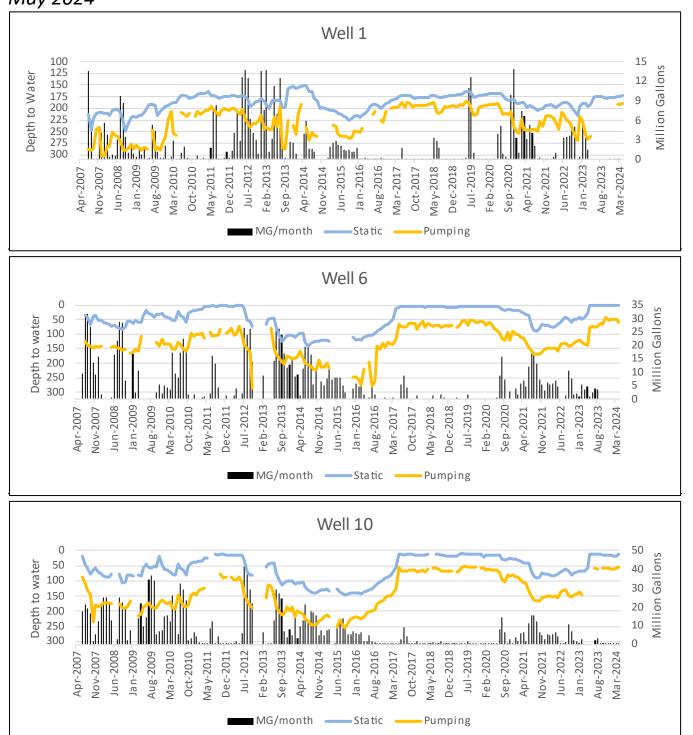

- **B-1** Operations Department Report
- B-2 Maintenance Department Report
- B-3 Finance Department Report
- B-4 Engineering Department Report

- **B-5** Information Services Report
- B-6 Personnel Services Report
- B-7 Regulatory Support Services Report
- B-8 General Manager's Report