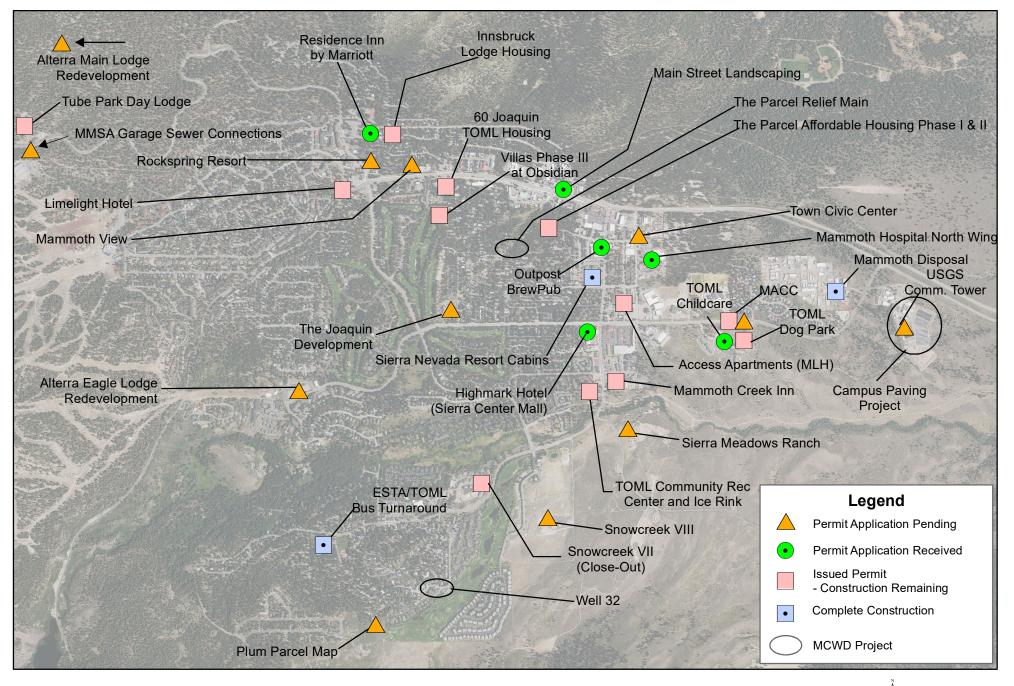

| Permitting                    |
| Mammoth<br>Arts and<br>Cultural Center<br>(MACC) | Mammoth Lakes Foundation, in partnership with other local agencies, is<br>planning an expansion to the Edison Theater located at 100 College Pkwy.<br>The proposed expansion would encroach on a MCWD water main and will<br>require re-alignment of the water main, quit-claiming an existing easement,<br>and granting of a new easement to MCWD. MCWD staff are reviewing<br>potential options for re-aligning or re-routing the impacted water main. | Planning                      |

Agenda Item: B-4

05-16-2024





Mammoth Community Water District P.O. Box 597, Mammoth Lakes, CA 93546 (760) 934-2596 FAX: (760) 934-2143 Land Development Activity and Projects - May 2024

#### Engineering Department Report

0 5001,000 2,000 Feet

Information Systems Report May 2024

#### **Executive Summary**

Significant progress has been made for the current FY25 Workstation Replacement Program. The replacement MCWDSVR12 server was configured and deployed during non-business hours and incurred no downtime or issues when staff returned to work. The replacement MCWDGIS server hardware has arrived as well and will be configured and deployed in May. In addition, seven out of twelve replacement PCs have been configured for staff. The District GIS Utility Network (UN) Request for Proposals (RFP) was released on April 1<