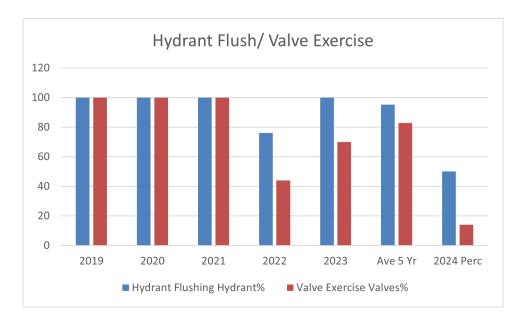

utilities stacked on top of our main pipe. Maintenance staff were successful in locating the curb stop feeding the leaking lateral and have turned it off. The short-term solution for providing this unit with water was to install a jumper in the crawl space of the neighboring unit. Both units are being supplied with metered water currently and we are working on a long-term solution to replace these very deep service laterals.

Other notable events include:

- Replaced one failed water meter and performed 6 AMI system repairs.
- Replaced a broken meter pit and repaired a leak on Alexander Lane.
- Responded to 8 customer service calls.
- The District Office R450 collector failed and has been sent out for repairs.
- 937 of the total 3,828 AMI system meters are now running with 900Mhz radios.



Agenda Item: B-2 05-16-2024

Maintenance Department Report May 2024



#### Wastewater Collection System Operations & Maintenance

A plumbing contractor reported a partially blocked lateral. After investigation it was found that the CIP liner installed in 2022 had shifted. This is the first time we have had this unusual issue with this type of repair. The installation contractor was contacted and immediately responded with a team to address the issue. The contractor will return next month to install permanent repairs to the liner under warranty. The crews have since been sent out to video inspect all of the work installed that year to verify there are no other issues that need to be addressed.



Maintenance Department Report

May 2024

### Special Projects/Programs

#### **In-House Cons